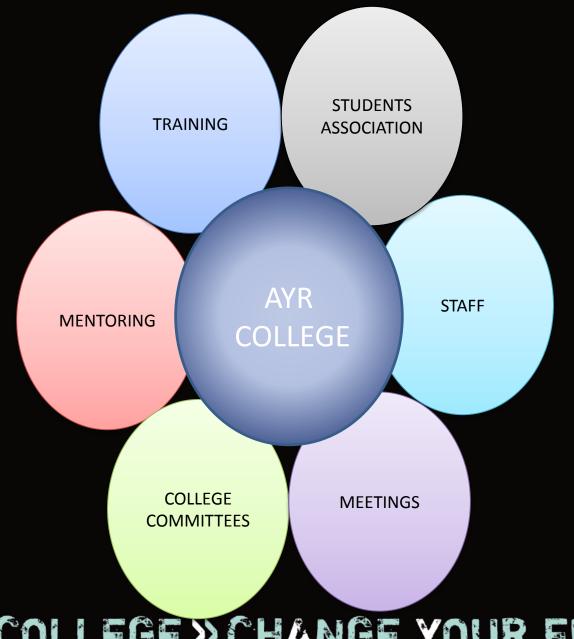

## STUDENTS ASSOCIATION

- Student President
- Class Representatives
- Executive Committee Members
- College Committee Representatives

## STAFF

- Staff Training
- Attending Meetings
- Staff / Student Activities and Events

## MEETINGS

- Class Representative Meetings
- Executive Committee Meetings
- Course Team Meetings
- College Committee Meetings

## COLLEGE COMMITTEES

- Equalities and Diversity Committee
  - Race and Religion Committee
  - Disabilities Committee
  - LGBT Age and Gender Committee
- Board of Management
- Academic Board
- Estates Committee
- Quality and Assurance Committee

## MENTORING

## TRAINING

- Sparqs
- Sharepoint
- Cyber Bullying
- Awareness of Student Services